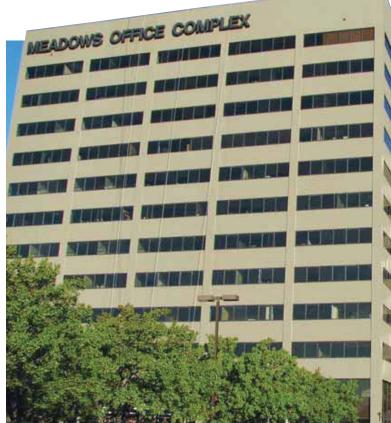

# Meadows Office Complex

## The Project:

A pair of 15-story office buildings in Rutherford, N.J. in need of a color update and extensive exterior restoration work

### The Challenge:

With 47 years experience in restoring high-rises, Lime Contracting was well equipped to coordinate the complex rigging needed to powerwash and paint the buildings. The 20-year-old Dryvit stucco needed extensive repair, and windows required recaulking or replacement. Color selection was also critical as the buildings are the tallest in the area and are visible from the New Jersey Turnpike and other major highways. Lime tested several colors with the GC, architect and Sherwin-Williams to come up with the final selection, Warmstone. Lime turned to Sherwin-Williams for a topcoat recommendation of ConFlex elastomeric coating. "The warranty they provided was crucial to the project," says Paul Perrina, owner of Lime Contracting. **PPC** 